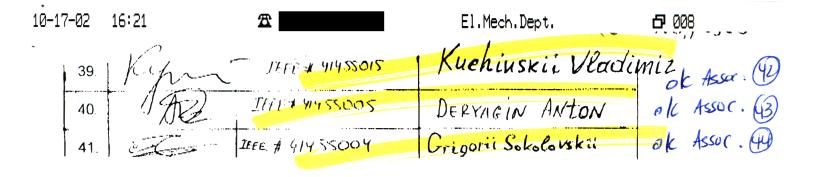

# PETITION TO FORM AN IEEE SECTION/SUBSECTION N1

Date October 17,2002

We, the undersigned, active members of the Institute of Electrical and Electronics Engineers, Inc., hereby petition for approval to form an IEEE Section/Subsection to be known as the IEEE*North-West Russian* Section.