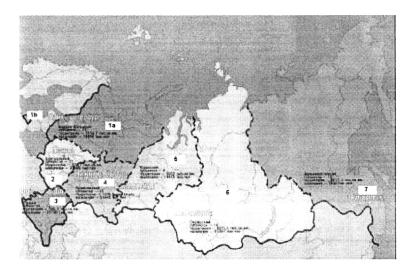

A map is provided below, 1a and 1b are the area of the new Section, to be informally known as the St. Petersburg Section.

The boundaries of the existing Russia Section would include all areas of Russia not included in the proposed Siberia or St. Petersburg Sections.