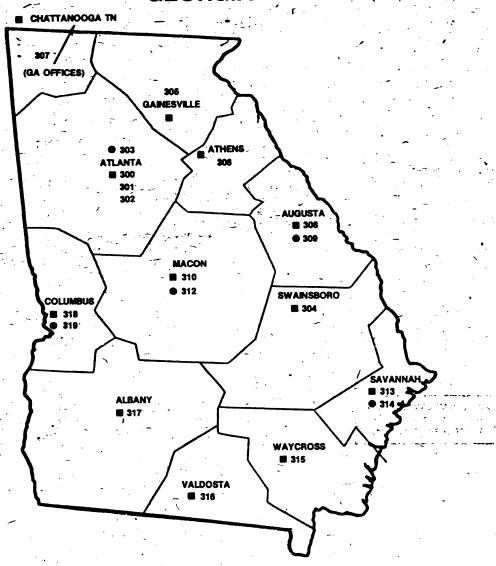

# THREE-DIGIT ZIP CODE MAP

# **GEORGIA**

- Serves associate post offices within that 3-digit ZIP Code area.
- e is a city which has been assigned its own 3-digit ZIP Code but which is not a sectional center.

NOTE: Boundary lines shown are merely an artist's conception and are not necessarily accurate.

COPYRIGHT-U.S. POSTAL SERVICE 1979

IEEE